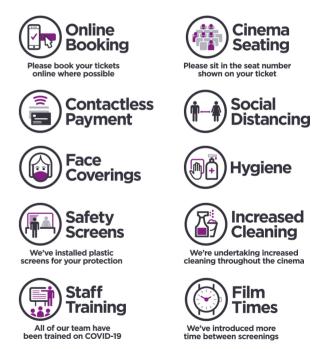

Our Covid safe environment with fully air-conditioned auditorium, e-tickets, social distanced seat bookings and other policies in line with government recommendations, will keep you safe during your next visit, allowing you to enjoy all we have to offer in the intimacy of your own friends and family 'bubbles'.

## general information

We've made changes to help you enjoy a safer big screen experience:

Box Office 01803 839530 www.theflavel.org.uk