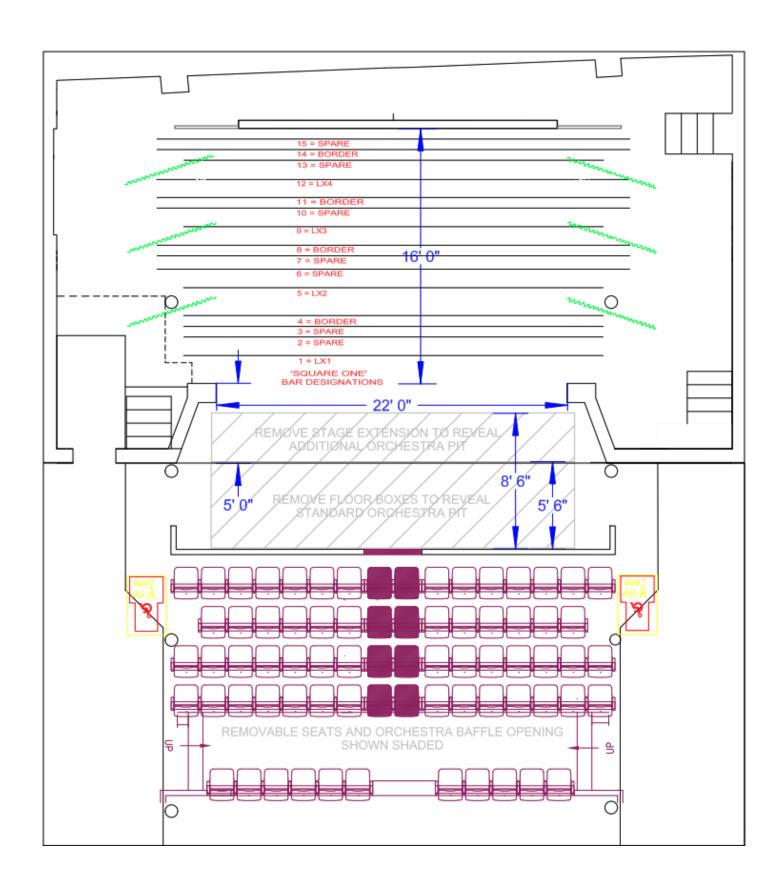

e pixel rain RGB MKII | Max<br>400W | 120  | DMX<br>10CH/55CH<br>ArtNet 4x480 |

#### Stands

- 7 x Lighting Stands (tall)
- 4 x Lighting Stand (shin)
- 4 x Tank traps/Boom bases with 2m scaff pole

#### **Comms**

- 6 x wired comms packs and headsets at various Op positions and SM corner
- SM call mic to backstage and FOH locations
- Show relay (2 shotgun mics in auditorium) sending signal to backstage and FOH locations

#### Cable

- Various lengths of DMX (both 3 pin and 5 pin) are available for use in the venue included in your hire.
- Various lengths of 15 amp TRS power cable are available for use in the venue included in your hire.
- Various way 13 amp extension power cables are available for use in the venue included in your hire

## CHELTENHAM PLAYHOUSE



## CHELTENHAM PLAYHOUSE