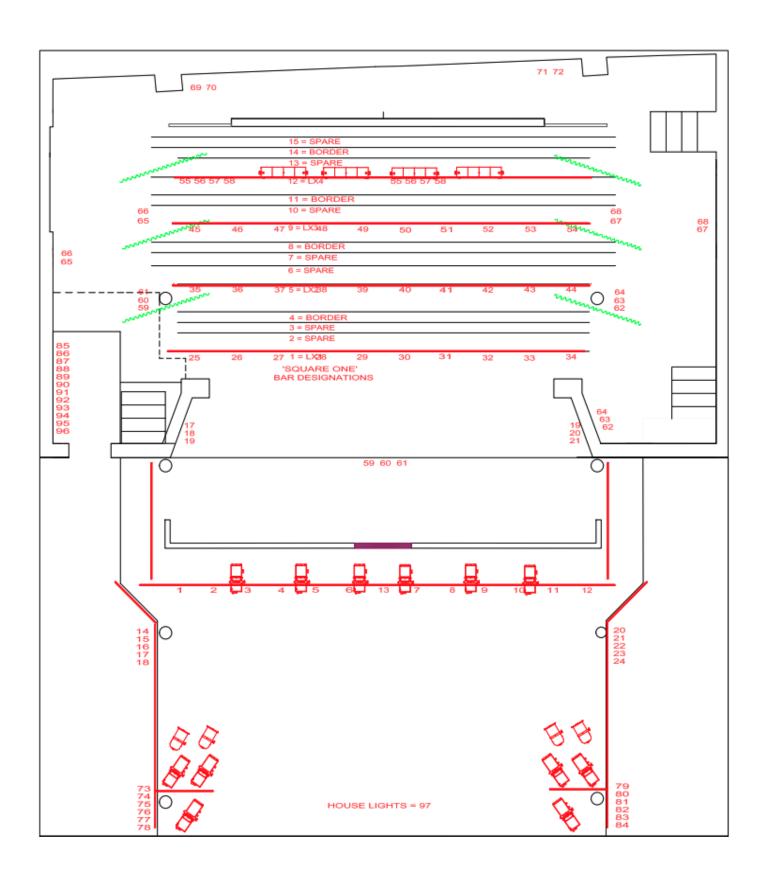

#### **Dimming**

96 x 2.4kW D54 Strand Permus Dimmers (with DMX to D54 converter). Dimmers are hard-wired to 15A sockets throughout the stage and auditorium (some sockets are paired). Please see the below drawings for locations of outlets.

1 x Strand 6 Channel House Lights Dimmer. Dimmers are hard wired to general and architectural lighting throughout the auditorium and beyond. This dimmer pack is pre-set to respond to the single *channel* 97.