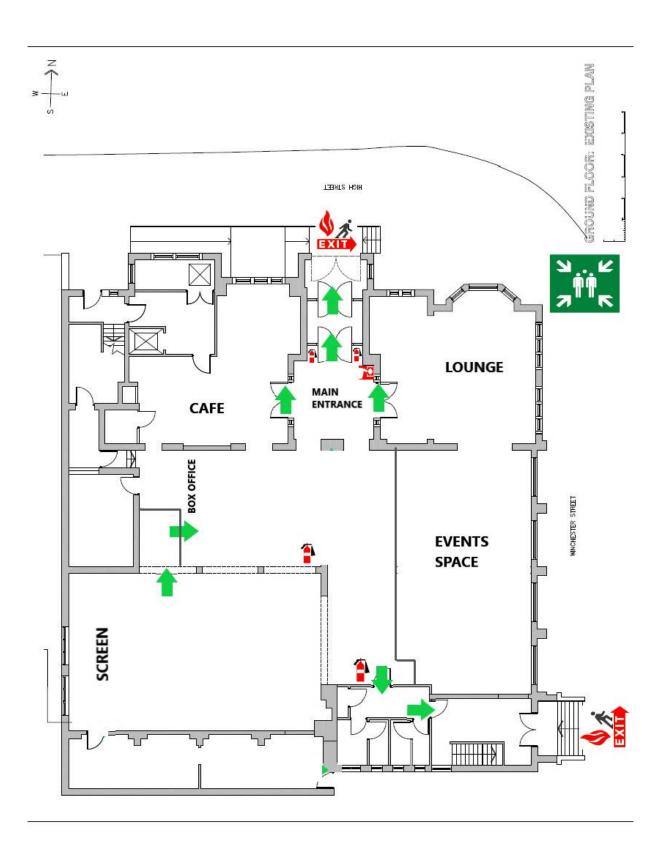

uating the building and ask for assistance? | YES | NO | Don't Know |  |
| Getting Out                                                                                                   |     |    |            |  |
| Can you move quickly in the event of an emergency?                                                            | YES | NO | Don't Know |  |
| Do you find stairs difficult to use ?                                                                         | YES | NO | Don't Know |  |

Are you a wheelchair user?

Thank you for completing this questionnaire. The information you have given us will help us to meet any needs for information or assistance you may have.

YES

NO

Please return to: manager@actonecinema.co.uk

# FLOOR PLAN

## **Act One Cinema**

LAST UPDATED December 2021